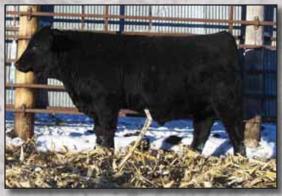

## Dakota Power SimGenetics Bull Sale

Monday, February 14, 2011 • Valley City, ND

Selling 60 powerful yearling Sim Genetic bulls and 20 open females.

For more information or catalogs, contact any Dakota Power Partner: