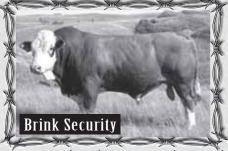

## SELLING 12 EXCELLENT YEARLING BULLS, CHOICE OF SEVERAL BRED AND OPEN HEIFERS.

All sale cattle are sired by Full Fleckvieh bulls and the bred heifers are bred to Full Fleckvieh bulls.

There are several tremendous bulls from these two sires: IPU Bronson and Brink Security