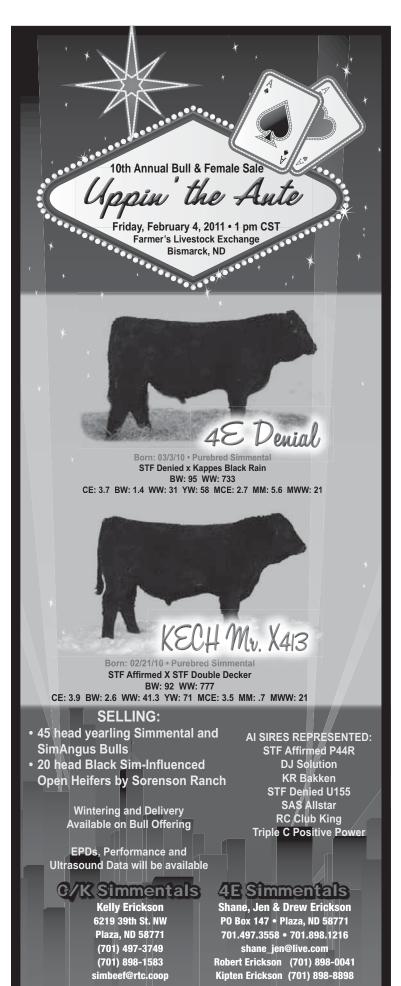

## Dakota Power SimGenetics Bull Sale

Monday, February 14, 2011 • Valley City, ND

Selling 60 powerful yearling Sim Genetic bulls and 20 open females.

For more information or catalogs, contact any Dakota Power Partner:

#### **Triple H Simmentals**

Kelly, Bryan & Jerry Hanson 701-789-1391 or 701-789-0655

#### **Black Tie Simmentals**

Pat & Lori Thorson • Tim & Tam Clark 701-371-8230 or 799-7752

#### **Pherson Simmentals**

Mac Pherson 701-680-1476