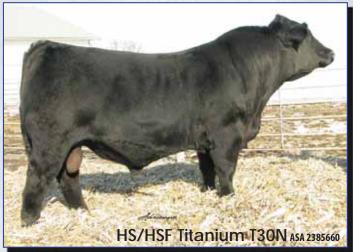

# 60 Yearling Bulls & 15 Open Heifers Sired by:

NLC Upgrade
HS/HSF Titanium
Pacesetter
Encore
Leachman 600U
R&R Thor

Goldmine
SAV Final Answer
SAV Net Worth
BC Look Out
SAV Bismark

3/4 SimAngus NLC Upgrade X SAV 8180 Traveler 004 Bwt WW YW MCE MM MWW API TI 0.3 56.7 100 0 -2.1 26.3 126 85 Adj BW: 92 lbs.; WW: 819 lbs.; Index: 112; Rank: 4/52