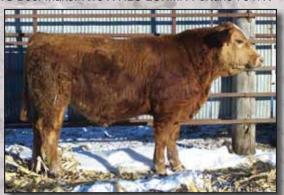

## Dakota Power SimGenetics Bull Sale

Monday, February 14, 2011 • Valley City, ND

Selling 60 powerful yearling Sim Genetic bulls and 20 open females.

For more information or catalogs, contact any Dakota Power Partner: