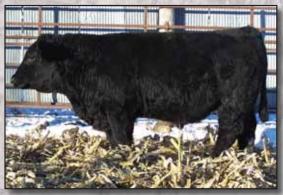

## Dakota Power SimGenetics Bull Sale

Monday, February 14, 2011 • Valley City, ND

Selling 60 powerful yearling Sim Genetic bulls and 20 open females.

For more information or catalogs, contact any Dakota Power Partner: