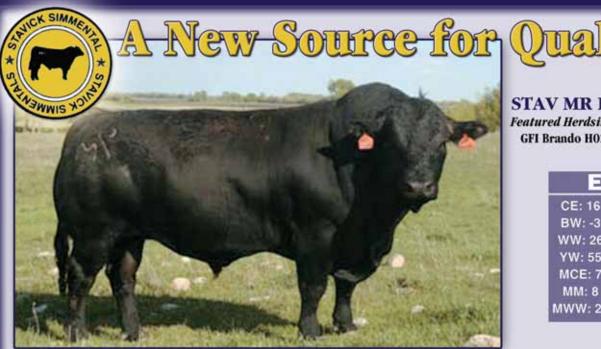

## STAV MR HITCHPIN 601S

Featured Herdsire at Stavick Simmental. GFI Brando H02 x Nichols Legacy G151

#### **EPDs**

| CE: 16  | CW: -9.5   |
|---------|------------|
| BW: -3  | YG: .01    |
| WW: 26  | MB: .26    |
| YW: 55  | BF: .02    |
| MCE: 7  | REA:01     |
| MM: 8   | API: 113.7 |
| MWW: 21 | TI: 69     |

## Stavick Simmental's "King of the Range" Bull Sale Saturday, February 5, 2011

Aberdeen Livestock Barn - Aberdeen, SD

Selling 32 Simmental & SimAngus Bulls And 8 Select Heifers

> A special Thank You to our Buyers at the North Dakota State Sale! We appreciate you confidence in our program!