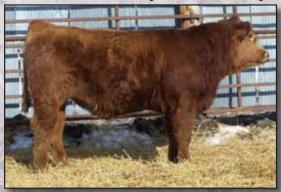

## Dakota Power SimGenetics Bull Sale

Monday, February 14, 2011 • Valley City, ND

Selling 60 powerful yearling Sim Genetic bulls and 20 open females.

For more information or catalogs, contact any Dakota Power Partner: