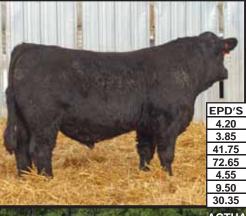

# ROCK SOLLD Simmental Genetics

Remington Red Label x AJE-RCC Lizzys Pearl P4
Bwt WW YW MCE MM MWW API TI
1.8 32.9 58.6 2.4 6.1 22.5 102.4 57.1
Several sons will sell in the sale. Grand Champion Simmental and
Supreme Champion Bull at the 2009 Black Hills Stock Show.